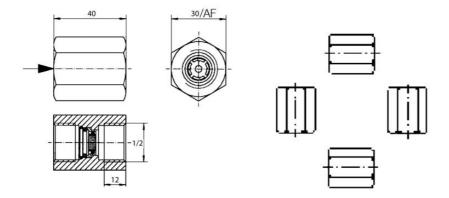

## SPECIFICATIONS

| Deviation max                 | ± 15 %       |
|-------------------------------|--------------|
| Material of body              | Brass        |
| Material of seals             | NBR          |
| Materials Wetted Parts        | Brass, POM   |
| Pressure Range Max            | 100 bar      |
| Regulated Flow                | 3 l/min      |
| Temperature range of media to | 65 °C        |
| Type of flow component        | Flow control |
| Weight                        | 0,18 kg      |
| Viscosity Max                 | 1 cSt        |